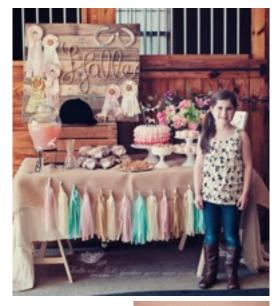

#### ADD ONS:

- Custom name sign- wood burn (\$350 Yours to keep!)
- Log chairs + Hay Bale "coffee tables" (**\$20** per bale 6 bale min.)
- Hay bale couches (10 bales makes 1 couch 20x10 = \$200)
- Flower Walls (3 walls each 6' x 8 ft together= 18 x 8 ft **\$200**)
- Barrel Flower display (**\$100** per barrel)
- Circular hanging vines (see images below lg \$75 medium \$50 sm \$25 (we recommend 1 of each size)
- ADULT DINING TABLES: White base, color overlay, white ribbon runner

#### AND OR

- <u>LOW</u>- CRATE assemblage (see images below) jar soft pinks, pastel greens, white, cream, light yellow flowers. (\$85-100 per table)
- <u>HIGH</u>- TALL LOG VASE Mix soft pinks, pastel greens, white, cream, light yellow (\$105-150 per table)
- <u>BIRTHDAY TABLE</u> (Children)- (\$200-300 per table) Burlap base, white "coloring" placemats, "Doiley "place setting \*\*\* HAY BALE SEATS included!
  - CENTERPIECES- TBD
- <u>BUFFET TABLE -</u> White base, burlap runner, white ribbons (\$150-200 INCLUDES USE OF CHAFFING DISHES)
  - CENTERPIECES: TALL elaborate set up, Accent Pieces behind food
- <u>CAKE TABLE</u> TBD (\$175- 350 INCLUDES USE DISPLAY ITEMS AND DISHES)
  - CENTERPIECES: TALL elaborate set up + back drop +Accent Pieces behind food