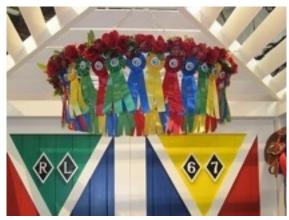

# "RL Polo" Style Equestrian Party

Color scheme: Primary triad/ Red Yellow Blue

- Accent pieces:
  - Oversized riding ribbons (Included)
  - Tack Trunks "coffee tables" (Included)
  - Blue Horse Scrims (Included)
  - White & Clear Mason jars + tall glass + silver galvanized (Included)
  - RYB ring toss (included)
  - Goodie bags & bag display (included)

### ADD ONS:

- Custom name sign- FLOWERS (**\$250**) yours to keep!
- Red Yellow Blue Balloons Helium (40 for **\$100**)
- Barrel Flower display (roses + BB breath **\$100** per barrel)
- Flower Boots (\$30 each)
- <u>ADULT DINING TABLES</u>: White base, tricolor ribbons runner
  - CENTERPIECES:
    - <u>LOW</u>- White / clear Mason jar, red + Yellow + Blue flower mix. Price depends on flowers. (\$75-95 per table)
    - <u>HIGH</u>- Mix red + yellow + blue ... OR Yellow/ Red/Blue TBD (\$100-150 per table)
- <u>BIRTHDAY TABLE</u> (Children)- Bright base, white placemat, bright place setting (**\$125-200** per table) Seats HAY or Traditional
  - CENTERPIECES
    - TBD
- <u>BUFFET TABLE</u> White base, tricolor ribbons runner
  - CENTERPIECES
    - TALL Accent Pieces behind food (\$150-200 INCLUDES USE OF CHAFFING DISHES)
- <u>CAKE TABLE</u> TBD (\$150-250 INCLUDES USE DISPLAY ITEMS AND DISHES)
  CENTERPIECES
  - TALL elaborate set up + back drop +Accent Pieces behind food