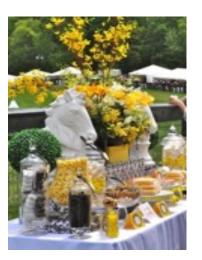

# "RL Polo" Style Equestrian Party

Color scheme: Primary triad/ Red Yellow Blue

- Accent pieces:
  - Oversized riding ribbons (Included)
  - Tack Trunks "coffee tables" (Included)
  - Blue Horse Scrims (Included)
  - White & Clear Mason jars + tall glass + silver galvanized (Included)
  - RYB ring toss (included)
  - Goodie bags & bag display (included)

### ADD ONS:

- Custom name sign- FLOWERS (**\$250**) yours to keep!
- Red Yellow Blue Balloons Helium (40 for **\$100**)
- Barrel Flower display (roses + BB breath **\$100** per barrel)
- Flower Boots (\$30 each)
- <u>ADULT DINING TABLES</u>: White base, tricolor ribbons runner
  - CENTERPIECES:
    - <u>LOW</u>- White / clear Mason jar, red + Yellow + Blue flower mix. Price depends on flowers. (\$75-95 per table)
    - <u>HIGH</u>- Mix red + yellow + blue ... OR Yellow/ Red/Blue TBD (\$100-150 per table)
- <u>BIRTHDAY TABLE</u> (Children)- Bright base, white placemat, bright place setting (**\$125-200** per table) Seats HAY or Traditional
  - CENTERPIECES
    - TBD
- <u>BUFFET TABLE</u> White base, tricolor ribbons runner
  - CENTERPIECES
    - TALL Accent Pieces behind food (\$150-200 INCLUDES USE OF CHAFFING DISHES)
- <u>CAKE TABLE</u> TBD (\$150-250 INCLUDES USE DISPLAY ITEMS AND DISHES)
  CENTERPIECES
  - TALL elaborate set up + back drop +Accent Pieces behind food