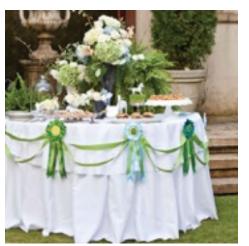

## "Rustic Romance"

Color Scheme: soft pinks, pastel greens, white, cream, light yellow

#### Accent pieces:

- Oversized riding ribbons (Included)
- Log & Crate assemblage (Included)
- White & Mason jars+ silver galvanized + finished + unfinished wood (Included)
- Flower crown for birthday girl! (Included)
- Goodie bags and bag display (Included)

#### • CENTERPIECES:

<u>LOW</u>- White jar soft pinks, pastel greens, white, cream, light yellow flowers. (\$80-95 per table)

#### AND OR

- <u>LOW</u>- CRATE assemblage (see images below) jar soft pinks, pastel greens, white, cream, light yellow flowers. (\$85-100 per table)
- <u>HIGH</u>- TALL LOG VASE Mix soft pinks, pastel greens, white, cream, light yellow (\$105-150 per table)
- <u>BIRTHDAY TABLE</u> (Children)- (\$200-300 per table) Burlap base, white "coloring" placemats, "Doiley "place setting \*\*\* HAY BALE SEATS included!
  - CENTERPIECES- TBD
- <u>BUFFET TABLE -</u> White base, burlap runner, white ribbons (\$150-200 INCLUDES USE OF CHAFFING DISHES)
  - CENTERPIECES: TALL elaborate set up, Accent Pieces behind food
- <u>CAKE TABLE</u> TBD (\$175- 350 INCLUDES USE DISPLAY ITEMS AND DISHES)
  - CENTERPIECES: TALL elaborate set up + back drop +Accent Pieces behind food