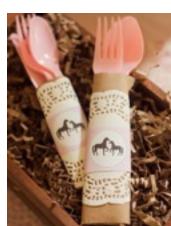

## "Barnyard Chic"

Color scheme: Any colors you'd like ... in the past we've done soft

pinks, pastel greens, white, cream, light yellow.

- Accent pieces:
  - Oversized riding ribbons (Included)
  - Log & Crate assemblage (Included)
  - Aged tack, riding helmets (Included)
  - Goodie bag and bag display (Included)
  - Mix matched jars+ silver galvanized + finished + unfinished wood (Included)