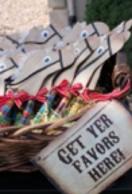

# "RL Polo" Style Equestrian Party

Color scheme: Primary triad/ Red Yellow Blue

- Accent pieces:
  - Oversized riding ribbons (Included)
  - Tack Trunks "coffee tables" (Included)
  - Blue Horse Scrims (Included)
  - White & Clear Mason jars + tall glass + silver galvanized (Included)
  - RYB ring toss (included)
  - Goodie bags & bag display (included)

#### Accent pieces:

- Oversized riding ribbons (Included)
- Log & Crate assemblage (Included)
- White & Mason jars+ silver galvanized + finished + unfinished wood (Included)
- Flower crown for birthday girl! (Included)
- Goodie bags and bag display (Included)

## "Barnyard Chic"

Color scheme: Any colors you'd like ... in the past we've done soft

pinks, pastel greens, white, cream, light yellow.

- Accent pieces:
  - Oversized riding ribbons (Included)
  - Log & Crate assemblage (Included)
  - Aged tack, riding helmets (Included)
  - Goodie bag and bag display (Included)
  - Mix matched jars+ silver galvanized + finished + unfinished wood (Included)